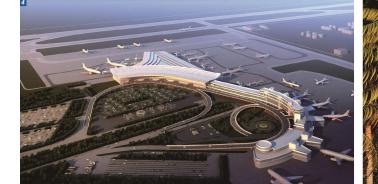

4 Project Location: Brazil Project Name: Brazilian International Airport Elevator Specifications: Escalator

1 Eastern Visayas Regional Medical Center - Philippines

2 Wind Playa Salguero - Colombia

The Proyect Wind Playa Salguero is located in Playa Salguero Santa Marta, an extaraordinary location in the Caribbean Sea. Construction area of 15.000 square meters, 22 floors.