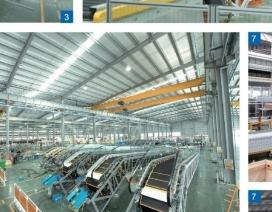

### 5. FUJI FACTORY PROFILE

From end of 2016, the 4th plant is activated, this plant have total investment of USD130 million, which including 80,000 square meters of workshop and 18,000 square meters of office, equipped the advanced Germanic and Italian full-automatic metal plate production equipment.

5. FUJI FACTORY PROFILE

From end of 2016, the 4th plant is activated, this plant have total investment of USD130 million, which including 80,000 square meters of workshop and 18,000 square meters of office, equipped the advanced Germanic and Italian full-automatic metal plate production equipment.

### Escalator

Moving walks Production Line