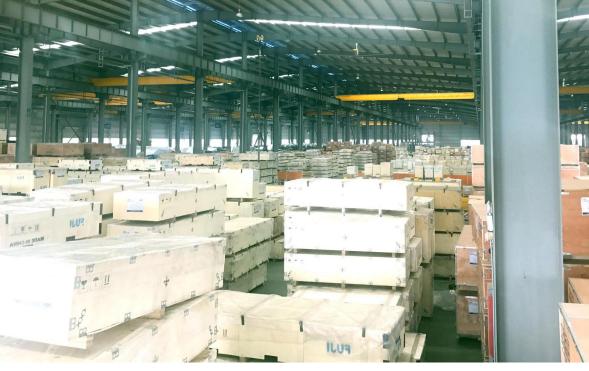

UJ







### 5. FUJI FACTORY PROFILE

From end of 2016, the 4th plant is activated, this plant have total investment of USD130 million, which including 80,000 square meters of workshop and 18,000 square meters of office, equipped the advanced Germanic and Italian full-automatic metal plate production equipment.









5. FUJI FACTORY PROFILE

From end of 2016, the 4th plant is activated, this plant have total investment of USD130 million, which including 80,000 square meters of workshop and 18,000 square meters of office, equipped the advanced Germanic and Italian full-automatic metal plate production equipment.







Cabin Production Line





Cabin Production Line

































### Escalator

Moving walks Production Line









## Electric assembly workshop













### Warehouse





### The delivery

### 6. FUJI DESIGNS - Diversified Designs



### 6. FUJI DESIGNS - Diversified Designs



### **Projects**

1 Project Location: Juba, South Sudan Project Name: President's House

2 Project Location: Karachi, Pakistan Project Name: Mr. Faisal's Cousin Elevator: 25 units, 14 Floors 14 Stops

3 Project Location: Australia Project Name: Wel Shpool Elevator: 5 units

4 Project Location: Brazil Project Name: Brazilian International Airport Elevator Specifications: Escalator



1 Eastern Visayas Regional Medical Center - Philippines

2 Wind Playa Salguero - Colombia

The Proyect Wind Playa Salguero is located in Playa Salguero Santa Marta, an extaraordinary location in the Caribbean Sea. Construction area of 15.000 square meters, 22 floors.



THE OWNE