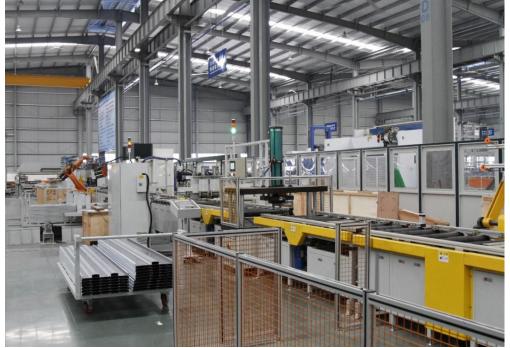

### 5. FUJI FACTORY PROFILE

From end of 2016, the 4th plant is activated, this plant have total investment of USD130 million, which including 80,000 square meters of workshop and 18,000 square meters of office, equipped the advanced Germanic and Italian full-automatic metal plate production equipment.

5. FUJI FACTORY PROFILE

From end of 2016, the 4th plant is activated, this plant have total investment of USD130 million, which including 80,000 square meters of workshop and 18,000 square meters of office, equipped the advanced Germanic and Italian full-automatic metal plate production equipment.