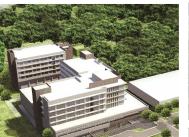

4 Project Location: Brazil Project Name: Brazilian International Airport Elevator Specifications: Escalator

1 Eastern Visayas Regional Medical Center - Philippines

2 Wind Playa Salguero - Colombia

The Proyect Wind Playa Salguero is located in Playa Salguero Santa Marta, an extaraordinary location in the Caribbean Sea. Construction area of 15.000 square meters, 22 floors.