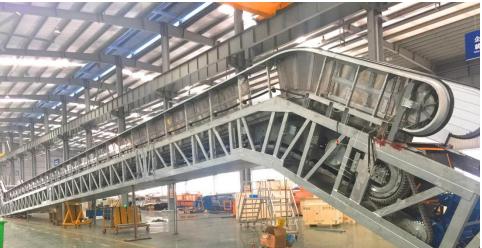

330

Public transportation





### 3. SERVICE EXCELLENCE Solution for the whole lifecycle



FUJ







### 5. FUJI FACTORY PROFILE

From end of 2016, the 4th plant is activated, this plant have total investment of USD130 million, which including 80,000 square meters of workshop and 18,000 square meters of office, equipped the advanced Germanic and Italian full-automatic metal plate production equipment.









5. FUJI FACTORY PROFILE

From end of 2016, the 4th plant is activated, this plant have total investment of USD130 million, which including 80,000 square meters of workshop and 18,000 square meters of office, equipped the advanced Germanic and Italian full-automatic metal plate production equipment.







Cabin Production Line





Cabin Production Line

































### Escalator

Moving walks Production Line









## Electric assembly workshop













### Warehouse





### The delivery

### 6. FUJI DESIGNS - Diversified Designs



### 6. FUJI DESIGNS - Diversified Designs



### **Projects**

1 Project Location: Juba, South Sudan Project Name: President's House

2 Project Location: Karachi, Pakistan Project Name: Mr. Faisal's Cousin Elevator: 25 units, 14 Floors 14 Stops

3 Project Location: Australia Project Name: Wel Shpool Elevator: 5 units

4 Project Location: Brazil Project Name: Brazilian International Airport Elevator Specifications: Escalator



1 Eastern Visayas Regional Medical Center - Philippines

2 Wind Playa Salguero - Colombia

The Proyect Wind Playa Salguero is located in Playa Salguero Santa Marta, an extaraordinary