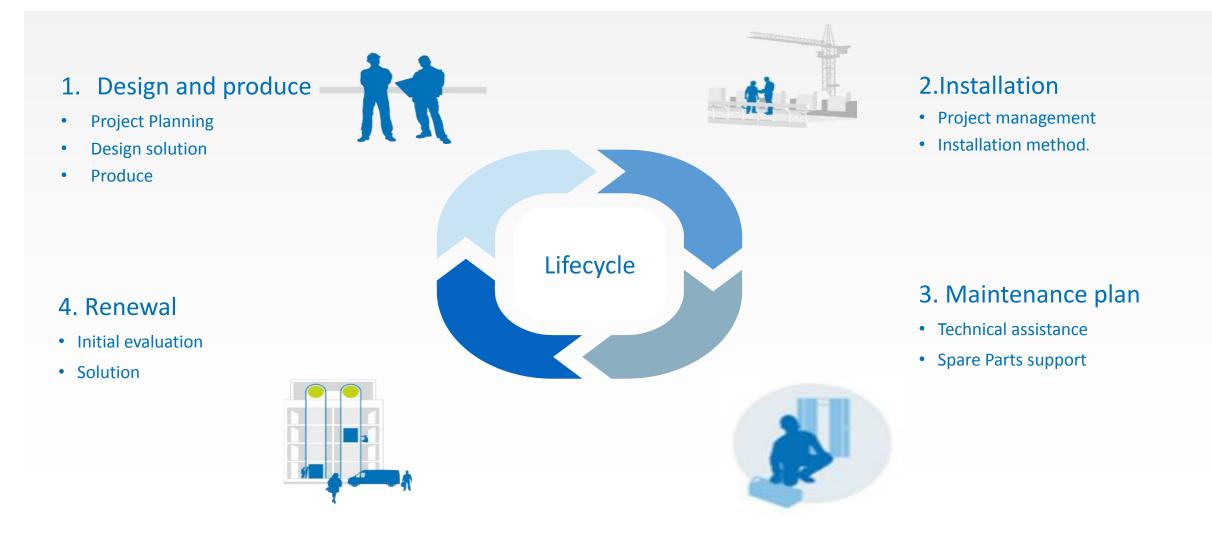

2. WHAT FUJI MAKE
- 3. SERVICE EXCELLENCE
- 4. QUALITY CONTROL
- 5. FUJI FACTORY
- 6. FUJI DESIGNS
- 7. PROJECTS



www.fujielevator.com.cn

### Internation Top Equipments













### 1. ABOUT FUJI



- The Largest FUJI Elevator factory in the world
  30 Years abundant problem solving experience
  Advanced Fuji control technology
  - Reliable quality and superior service
  - 140000 + 60000 square meters Plant
- 6 sets of automatic production line
- 10m/s speed 150 meters high elevator testing tower
- 50000 sets annual output

### 2. WHAT FUJI MAKE

### Solution for different requirement



Hotel



Office



MODEX EAT & JOY CAFE PARIS POP SHOP CYBER MARKET SUPER STORE

Hospital



1 XIII XXXX 330

Public transportation





### 3. SERVICE EXCELLENCE Solution for the whole lifecycle



FUJ







### 5. FUJI FACTORY PROFILE

From end of 2016, the 4th plant is activated, this plant have total investment of USD130 million, which including 80,000 square meters of workshop and 18,000 square meters of office, equipped the advanced Germanic and Italian full-automatic metal plate production equipment.









5. FUJI FACTORY PROFILE

From end of 2016, the 4th plant is activated, this plant have total investment of USD130 million, which including 80,000 square meters of workshop and 18,000 square meters of office, equipped the advanced Germanic and Italian full-automatic metal plate production equipment.







Cabin Production Line





Cabin Production Line

































### Escalator

Moving walks Production Line









## Electric assembly workshop