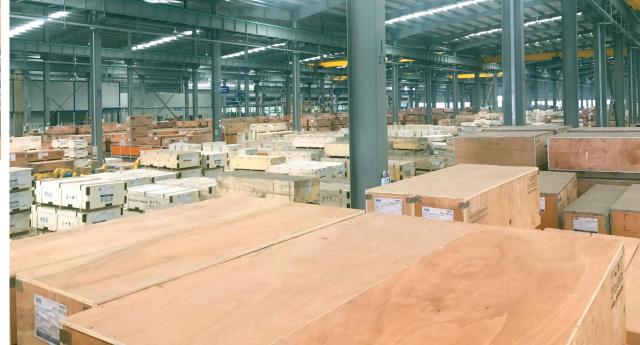

TORY PROFILE

From end of 2016, the 4th plant is activated, this plant have total investment of USD130 million, which including 80,000 square meters of workshop and 18,000 square meters of office, equipped the advanced Germanic and Italian full-automatic metal plate production equipment.









5. FUJI FACTORY PROFILE

From end of 2016, the 4th plant is activated, this plant have total investment of USD130 million, which including 80,000 square meters of workshop and 18,000 square meters of office, equipped the advanced Germanic and Italian full-automatic metal plate production equipment.







Cabin Production Line





Cabin Production Line

































### Escalator

Moving walks Production Line









## Electric assembly workshop













### Warehouse





### The delivery

### 6. FUJI DESIGNS - Diversified Designs



### 6. FUJI DESIGNS - Diversified Designs



### **Projects**

1 Project Location: Juba, South Sudan Project Name: President's House

2 Project Location: Karachi, Pakistan Project Name: Mr. Faisal's Cousin Elevator: 25 units, 14 Floors 14 Stops

3 Project Location: Australia Project Name: Wel Shpool Elevator: 5 units

4 Project Location: Brazil Project Name: Brazilian International Airport Elevator Specifications: Escalator



1 Eastern Visayas Regional Medical Center - Philippines

2 Wind Playa Salguero - Colombia

The Proyect Wind Playa Salguero is located in Playa Salguero Santa Marta, an extaraordinary location in the Caribbean Sea. Construction area of 15.000 square meters, 22 floors.



THE OWNER WANTED