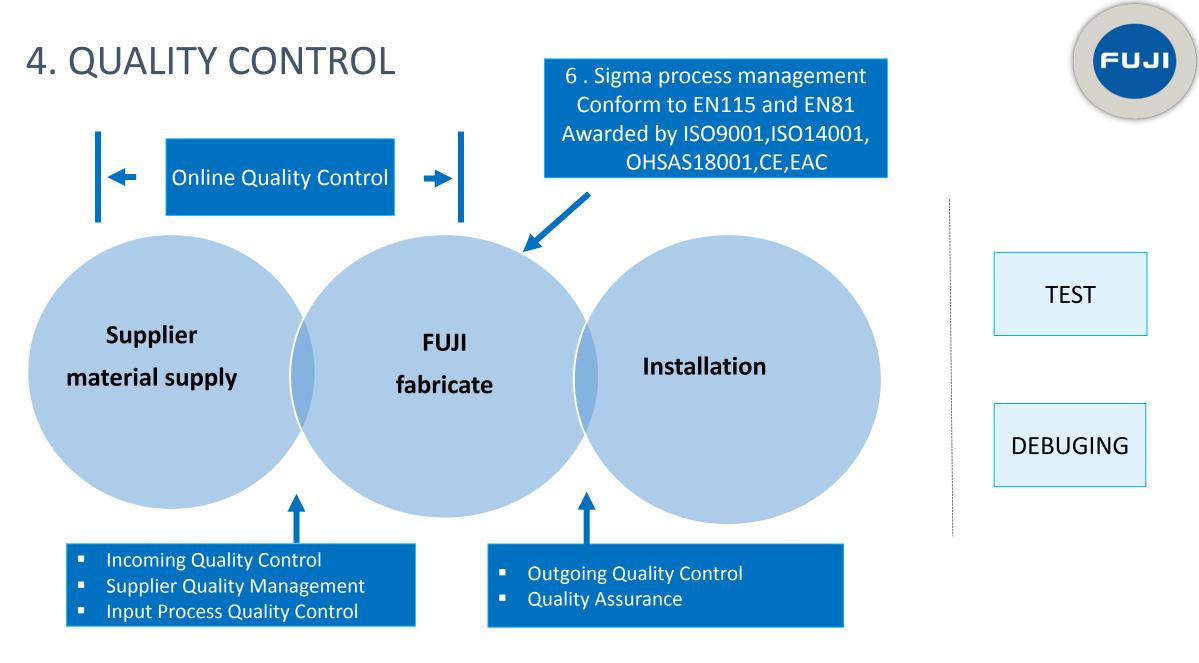

### 5. FUJI FACTORY PROFILE

From end of 2016, the 4th plant is activated, this plant have total investment of USD130 million, which including 80,000 square meters of workshop and 18,000 square meters of office, equipped the advanced Germanic and Italian full-automatic metal plate production equipment.

5. FUJI FACTORY PROFILE

From end of 2016, the 4th plant is activated, this plant have total investment of USD130 million, which including 80,000 square meters of workshop and 18,000 square meters of office, equipped the advanced Germanic and Italian full-automatic metal plate production equipment.