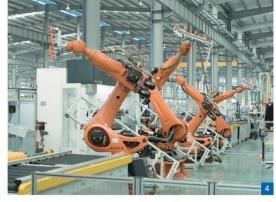

### 5. FUJI FACTORY PROFILE

From end of 2016, the 4th plant is activated, this plant have total investment of USD130 million, which including 80,000 square meters of workshop and 18,000 square meters of office, equipped the advanced Germanic and Italian full-automatic metal plate production equipment.

5. FUJI FACTORY PROFILE

From end of 2016, the 4th plant is activated, this plant have total investment of USD130 million, which including 80,000 square meters of workshop and 18,000 square meters of office, equipped the advanced Germanic and Italian full-automatic metal plate production equipment.