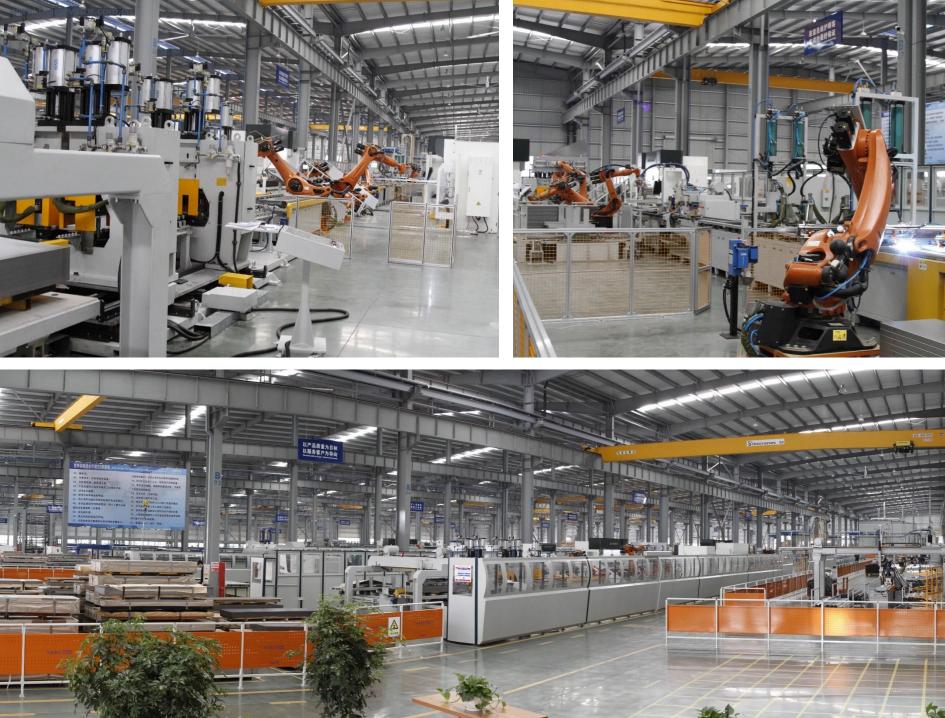

### 5. FUJI FACTORY PROFILE

From end of 2016, the 4th plant is activated, this plant have total investment of USD130 million, which including 80,000 square meters of workshop and 18,000 square meters of office, equipped the advanced Germanic and Italian full-automatic metal plate production equipment.

5. FUJI FACTORY PROFILE

From end of 2016, the 4th plant is activated, this plant have total investment of USD130 million, which including 80,000 square meters of workshop and 18,000 square meters of office, equipped the advanced Germanic and Italian full-automatic metal plate production equipment.