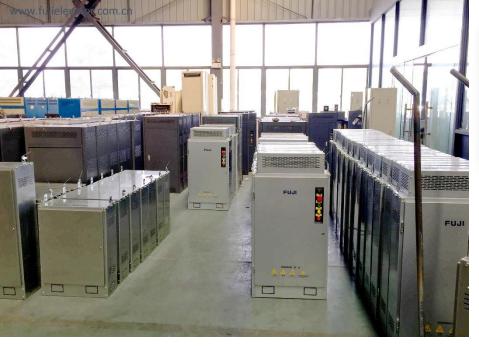

LENCE Solution for the whole lifecycle



FUJ







### 5. FUJI FACTORY PROFILE

From end of 2016, the 4th plant is activated, this plant have total investment of USD130 million, which including 80,000 square meters of workshop and 18,000 square meters of office, equipped the advanced Germanic and Italian full-automatic metal plate production equipment.









5. FUJI FACTORY PROFILE

From end of 2016, the 4th plant is activated, this plant have total investment of USD130 million, which including 80,000 square meters of workshop and 18,000 square meters of office, equipped the advanced Germanic and Italian full-automatic metal plate production equipment.







Cabin Production Line





Cabin Production Line

































### Escalator

Moving walks Production Line









## Electric assembly workshop













### Warehouse





### The delivery

### 6. FUJI DESIGNS - Diversified Designs



### 6. FUJI DESIGNS - Diversified Designs



### **Projects**

1 Project Location: Juba, South Sudan Project Name: President's House

2 Project Location: Karachi, Pakistan Project Name: Mr. Faisal's Cousin Elevator: 25 units, 14 Floors 14 Stops

3 Project Location: Australia Project Name: Wel Shpool Elevator: 5 units

4 Project Location: Brazil Project Name: Brazilian International Airport Elevator Specifications: Escalator



1 Eastern Visayas Regional Medical Center - Philippines

2 Wind Playa Salguero - Colombia

The Proyect Wind Playa Salguero is located in Playa Salguero Santa Marta, an extaraordinary location in the Caribbean Sea. Construction area of 1