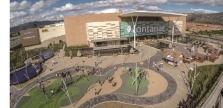

4 Project Location: Brazil Project Name: Brazilian International Airport Elevator Specifications: Escalator

1 Eastern Visayas Regional Medical Center - Philippines

2 Wind Playa Salguero - Colombia

The Proyect Wind Playa Salguero is located in Playa Salguero Santa Marta, an extaraordinary location in the Caribbean Sea. Construction area of 15.000 square meters, 22 floors.