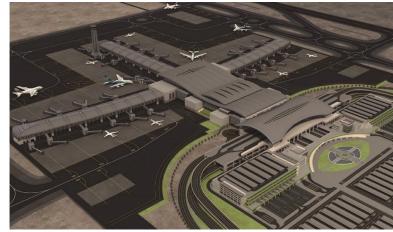

4 Project Location: Brazil Project Name: Brazilian International Airport Elevator Specifications: Escalator

1 Eastern Visayas Regional Medical Center - Philippines

2 Wind Playa Salguero - Colombia

The Proyect Wind Playa Salguero is located in Playa Salguero Santa Marta, an extaraordinary location in the Caribbean Sea. Construction area of 15.000 square meters, 22 floors.