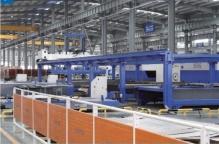

### 5. FUJI FACTORY PROFILE

From end of 2016, the 4th plant is activated, this plant have total investment of USD130 million, which including 80,000 square meters of workshop and 18,000 square meters of office, equipped the advanced Germanic and Italian full-automatic metal plate production equipment.

5. FUJI FACTORY PROFILE

From end of 2016, the 4th plant is activated, this plant have total investment of USD130 million, which including 80,000 square meters of workshop and 18,000 square meters of office, equipped the advanced Germanic and Italian full-automatic metal plate production equipment.

Cabin Production Line

Cabin Production Line