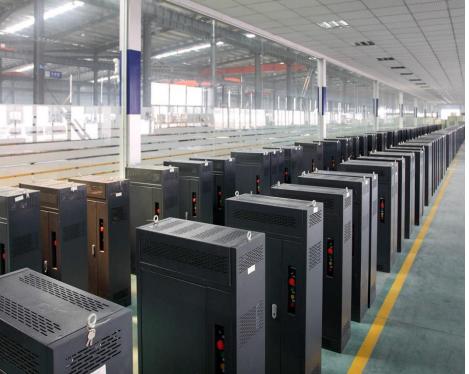

NCE Solution for the whole lifecycle



FUJ







### 5. FUJI FACTORY PROFILE

From end of 2016, the 4th plant is activated, this plant have total investment of USD130 million, which including 80,000 square meters of workshop and 18,000 square meters of office, equipped the advanced Germanic and Italian full-automatic metal plate production equipment.









5. FUJI FACTORY PROFILE

From end of 2016, the 4th plant is activated, this plant have total investment of USD130 million, which including 80,000 square meters of workshop and 18,000 square meters of office, equipped the advanced Germanic and Italian full-automatic metal plate production equipment.







Cabin Production Line





Cabin Production Line

































### Escalator

Moving walks Production Line









## Electric assembly workshop













### Warehouse





### The delivery

### 6. FUJI DESIGNS - Diversified Designs



### 6. FUJI DESIGNS - Diversified Designs



### **Projects**

1 Project Location: Juba, South Sudan Project Name: President's House

2 Project Location: Karachi, Pakistan Project Name: Mr. Faisal's Cousin Elevator: 25 units, 14 Floors 14 Stops

3 Project Location: Australia Project Name: Wel Shpool Elevator: 5 units

4 Project Location: Brazil Project Name: Brazilian International Airport Elevator Specifications: Escalator



1 Eastern Visayas Regional Medical Center - Philippines

2 Wind Playa Salguero - Colombia

The Proyect Wind Playa Salguero is located in Playa Salguero Santa Marta, an extaraordinary location in the Caribbean Sea. Construction area of 15.