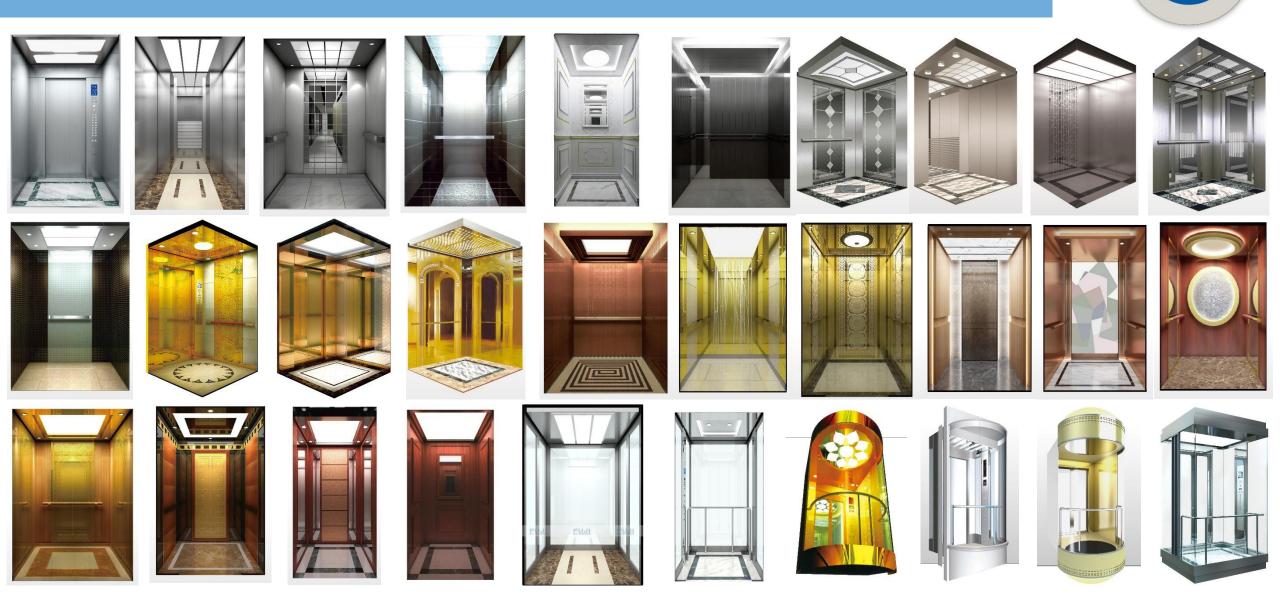

s plant have total investment of USD130 million, which including 80,000 square meters of workshop and 18,000 square meters of office, equipped the advanced Germanic and Italian full-automatic metal plate production equipment.









5. FUJI FACTORY PROFILE

From end of 2016, the 4th plant is activated, this plant have total investment of USD130 million, which including 80,000 square meters of workshop and 18,000 square meters of office, equipped the advanced Germanic and Italian full-automatic metal plate production equipment.







Cabin Production Line





Cabin Production Line

































### Escalator

Moving walks Production Line









## Electric assembly workshop













### Warehouse





### The delivery

### 6. FUJI DESIGNS - Diversified Designs



### 6. FUJI DESIGNS - Diversified Designs



### **Projects**

1 Project Location: Juba, South Sudan Project Name: President's House

2 Project Location: Karachi, Pakistan Project Name: Mr. Faisal's Cousin Elevator: 25 units, 14 Floors 14 Stops

3 Project Location: Australia Project Name: Wel Shpool Elevator: 5 units

4 Project Location: Brazil Project Name: Brazilian International Airport Elevator Specifications: Escalator



1 Eastern Visayas Regional Medical Center - Philippines

2 Wind Playa Salguero - Colombia

The Proyect Wind Playa Salguero is located in Playa Salguero Santa Marta, an extaraordinary location in the Caribbean Sea. Construction area of 15.000 square meters, 22 floors.



THE OWNER WANTED

















Sudan-Office Building



IRAQ-BAGHDAD-PALESTINE STR Karachi-PA