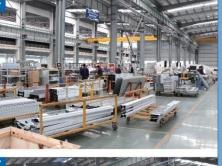

### 5. FUJI FACTORY PROFILE

From end of 2016, the 4th plant is activated, this plant have total investment of USD130 million, which including 80,000 square meters of workshop and 18,000 square meters of office, equipped the advanced Germanic and Italian full-automatic metal plate production equipment.

5. FUJI FACTORY PROFILE

From end of 2016, the 4th plant is activated, this plant have total investment of USD130 million, which including 80,000 square meters of workshop and 18,000 square meters of office, equipped the advanced Germanic and Italian full-automatic metal plate production equipment.

## Electric assembly workshop