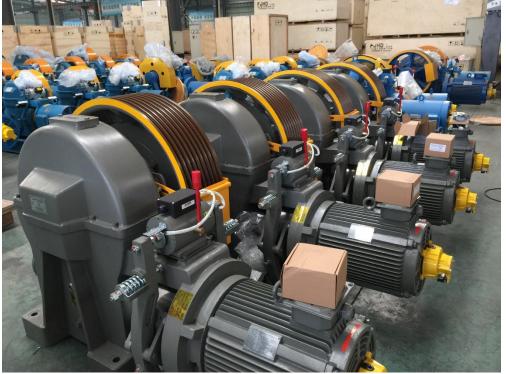

1 XIII XXXX 330

Public transportation





### 3. SERVICE EXCELLENCE Solution for the whole lifecycle



FUJ







### 5. FUJI FACTORY PROFILE

From end of 2016, the 4th plant is activated, this plant have total investment of USD130 million, which including 80,000 square meters of workshop and 18,000 square meters of office, equipped the advanced Germanic and Italian full-automatic metal plate production equipment.









5. FUJI FACTORY PROFILE

From end of 2016, the 4th plant is activated, this plant have total investment of USD130 million, which including 80,000 square meters of workshop and 18,000 square meters of office, equipped the advanced Germanic and Italian full-automatic metal plate production equipment.







Cabin Production Line





Cabin Production Line

































### Escalator

Moving walks Production Line









## Electric assembly workshop













### Warehouse





### The delivery

### 6. FUJI DESIGNS - Diversified Designs



### 6. FUJI DESIGNS - Diversified Designs



### **Projects**

1 Project Location: Juba, South Sudan Project Name: President's House

2 Project Location: Karachi, Pakistan Project Name: Mr. Faisal's Cousin Elevator: 25 units, 14 Floors 14 Stops

3 Project Location: Australia Project Name: Wel Shpool Elevator: 5 units

4 Project Location: Brazil Project Name: Brazilian International Airport Elevator Specifications: Escalator



1 Eastern Visayas Regional Medical Center - Philippines

2 Wind Playa Salguero - Colombia

The Proyect Wind Playa Salguero is located in Playa Salguero Santa Marta, an e