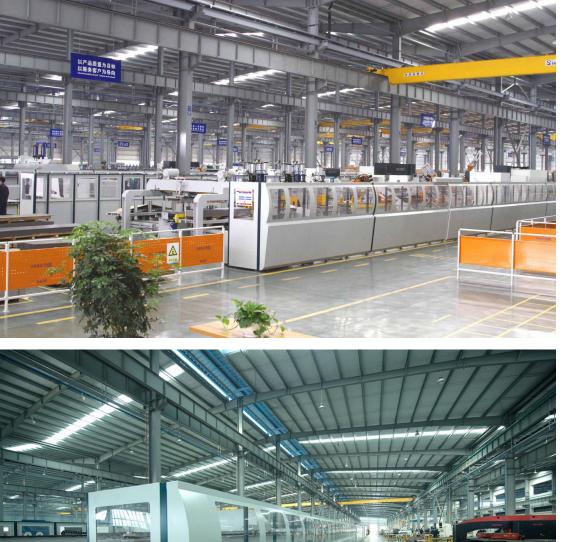

### 5. FUJI FACTORY PROFILE

From end of 2016, the 4th plant is activated, this plant have total investment of USD130 million, which including 80,000 square meters of workshop and 18,000 square meters of office, equipped the advanced Germanic and Italian full-automatic metal plate production equipment.

5. FUJI FACTORY PROFILE

From end of 2016, the 4th plant is activated, this plant have total investment of USD130 million, which including 80,000 square meters of workshop and 18,000 square meters of office, equipped the advanced Germanic and Italian full-automatic metal plate production equipment.

Cabin Production Line

Cabin Production Line

### Escalator

Moving walks Production Line