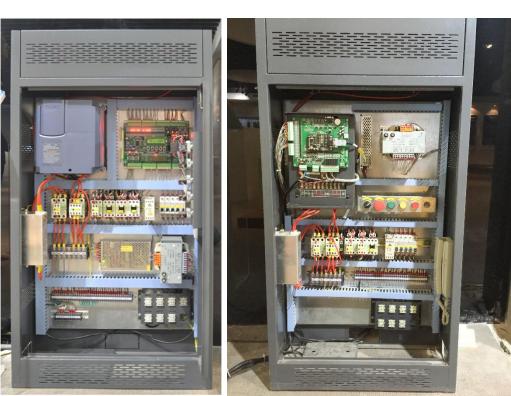

FUJ







### 5. FUJI FACTORY PROFILE

From end of 2016, the 4th plant is activated, this plant have total investment of USD130 million, which including 80,000 square meters of workshop and 18,000 square meters of office, equipped the advanced Germanic and Italian full-automatic metal plate production equipment.









5. FUJI FACTORY PROFILE

From end of 2016, the 4th plant is activated, this plant have total investment of USD130 million, which including 80,000 square meters of workshop and 18,000 square meters of office, equipped the advanced Germanic and Italian full-automatic metal plate production equipment.







Cabin Production Line





Cabin Production Line

































### Escalator

Moving walks Production Line









## Electric assembly workshop













### Warehouse





### The delivery

### 6. FUJI DESIGNS - Diversified Designs



### 6. FUJI DESIGNS - Diversified Designs



### **Projects**

1 Project Location: Juba, South Sudan Project Name: President's House

2 Project Location: Karachi, Pakistan Project Name: Mr. Faisal's Cousin Elevator: 25 units, 14 Floors 14 Stops

3 Project Location: Australia Project Name: Wel Shpool Elevator: 5 units

4 Project Location: Brazil Project Name: Brazilian International Airport Elevator Specifications: Escalator



1 Eastern Visayas Regional Medical Center - Philippines

2 Wind Playa Salguero - Colombia

The Proyect Wind Playa Salguero is located in Playa Salguero Santa Marta, an extaraordinary location in the Caribbean Sea. Construction area of 15.000 square meters, 22 floors.



THE