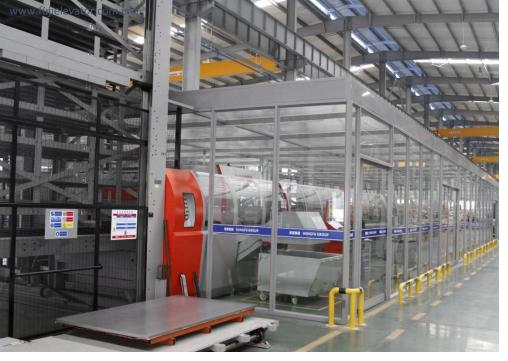

### 5. FUJI FACTORY PROFILE

From end of 2016, the 4th plant is activated, this plant have total investment of USD130 million, which including 80,000 square meters of workshop and 18,000 square meters of office, equipped the advanced Germanic and Italian full-automatic metal plate production equipment.

5. FUJI FACTORY PROFILE

From end of 2016, the 4th plant is activated, this plant have total investment of USD130 million, which including 80,000 square meters of workshop and 18,000 square meters of office, equipped the advanced Germanic and Italian full-automatic metal plate production equipment.