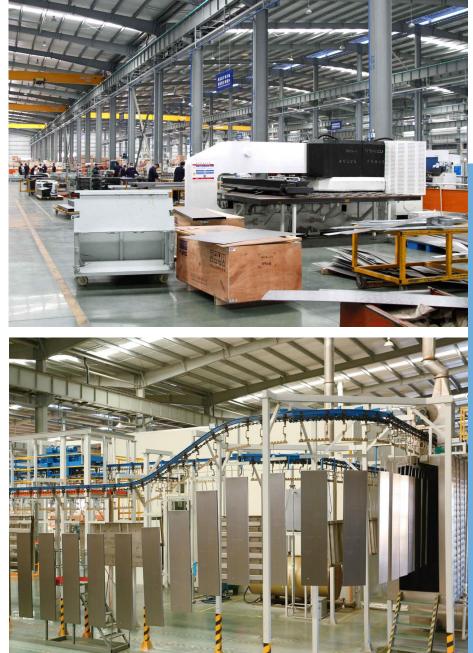

### 5. FUJI FACTORY PROFILE

From end of 2016, the 4th plant is activated, this plant have total investment of USD130 million, which including 80,000 square meters of workshop and 18,000 square meters of office, equipped the advanced Germanic and Italian full-automatic metal plate production equipment.

5. FUJI FACTORY PROFILE

From end of 2016, the 4th plant is activated, this plant have total investment of USD130 million, which including 80,000 square meters of workshop and 18,000 square meters of office, equipped the advanced Germanic and Italian full-automatic metal plate production equipment.