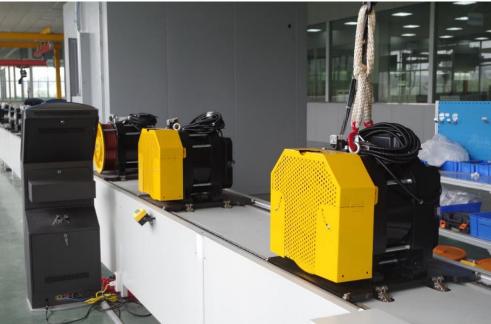

1 XIII XXXX 330

Public transportation





### 3. SERVICE EXCELLENCE Solution for the whole lifecycle



FUJ







### 5. FUJI FACTORY PROFILE

From end of 2016, the 4th plant is activated, this plant have total investment of USD130 million, which including 80,000 square meters of workshop and 18,000 square meters of office, equipped the advanced Germanic and Italian full-automatic metal plate production equipment.









5. FUJI FACTORY PROFILE

From end of 2016, the 4th plant is activated, this plant have total investment of USD130 million, which including 80,000 square meters of workshop and 18,000 square meters of office, equipped the advanced Germanic and Italian full-automatic metal plate production equipment.







Cabin Production Line





Cabin Production Line

































### Escalator

Moving walks Production Line









## Electric assembly workshop













### Warehouse





### The delivery

### 6. FUJI DESIGNS - Diversified Designs



### 6. FUJI DESIGNS - Diversified Designs



### **Projects**

1 Project Location: Juba, South Sudan Project Name: President's House

2 Project Location: Karachi, Pakistan Project Name: Mr. Faisal's Cousin Elevator: 25 units, 14 Floors 14 Stops

3 Project Location: Australia Project Name: Wel Shpool Elevator: 5 units

4 Project Location: Brazil Project Name: Brazilian International Airport Elevator Specifications: Escalator



1 Eastern Visayas Regional Medical Center - Philippines

2 Wind Playa Salguero - Colombia

The Proyect Wind Playa Salguero is located in Playa Salguero Santa Marta, an ext