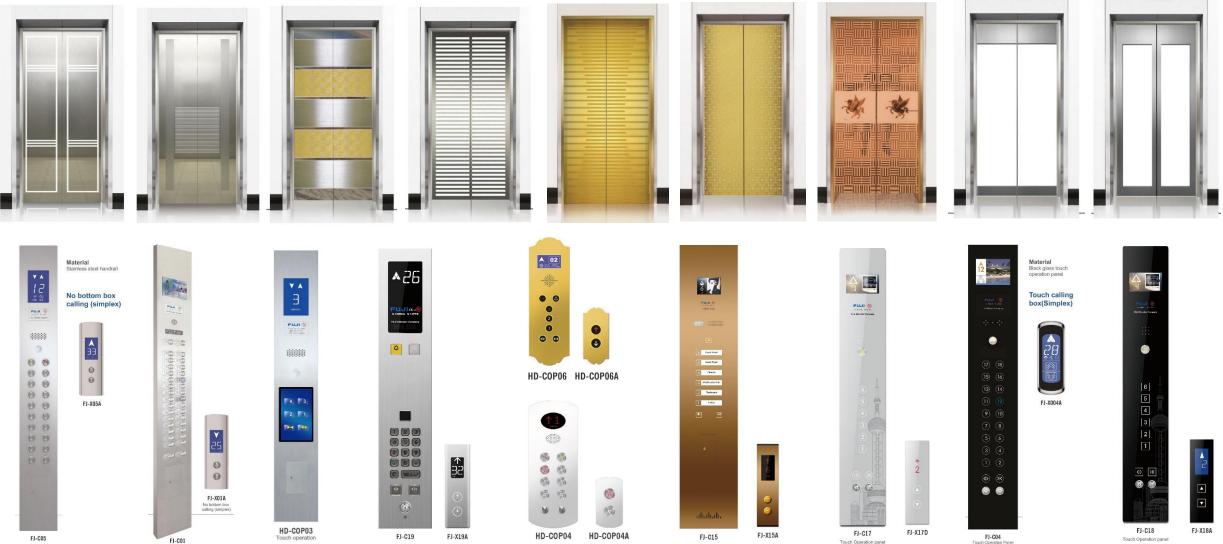

on, which including 80,000 square meters of workshop and 18,000 square meters of office, equipped the advanced Germanic and Italian full-automatic metal plate production equipment.









5. FUJI FACTORY PROFILE

From end of 2016, the 4th plant is activated, this plant have total investment of USD130 million, which including 80,000 square meters of workshop and 18,000 square meters of office, equipped the advanced Germanic and Italian full-automatic metal plate production equipment.







Cabin Production Line





Cabin Production Line

































### Escalator

Moving walks Production Line









## Electric assembly workshop













### Warehouse





### The delivery

### 6. FUJI DESIGNS - Diversified Designs



### 6. FUJI DESIGNS - Diversified Designs



### **Projects**

1 Project Location: Juba, South Sudan Project Name: President's House

2 Project Location: Karachi, Pakistan Project Name: Mr. Faisal's Cousin Elevator: 25 units, 14 Floors 14 Stops

3 Project Location: Australia Project Name: Wel Shpool Elevator: 5 units

4 Project Location: Brazil Project Name: Brazilian International Airport Elevator Specifications: Escalator



1 Eastern Visayas Regional Medical Center - Philippines

2 Wind Playa Salguero - Colombia

The Proyect Wind Playa Salguero is located in Playa Salguero Santa Marta, an extaraordinary location in the Caribbean Sea. Construction area of 15.000 square meters, 22 floors.



THE OWNER WANTED

















Sudan-Office Building



IRAQ-BAGHDAD-PALESTINE STR Karachi-PARADISE TOWER







# THANK YOU