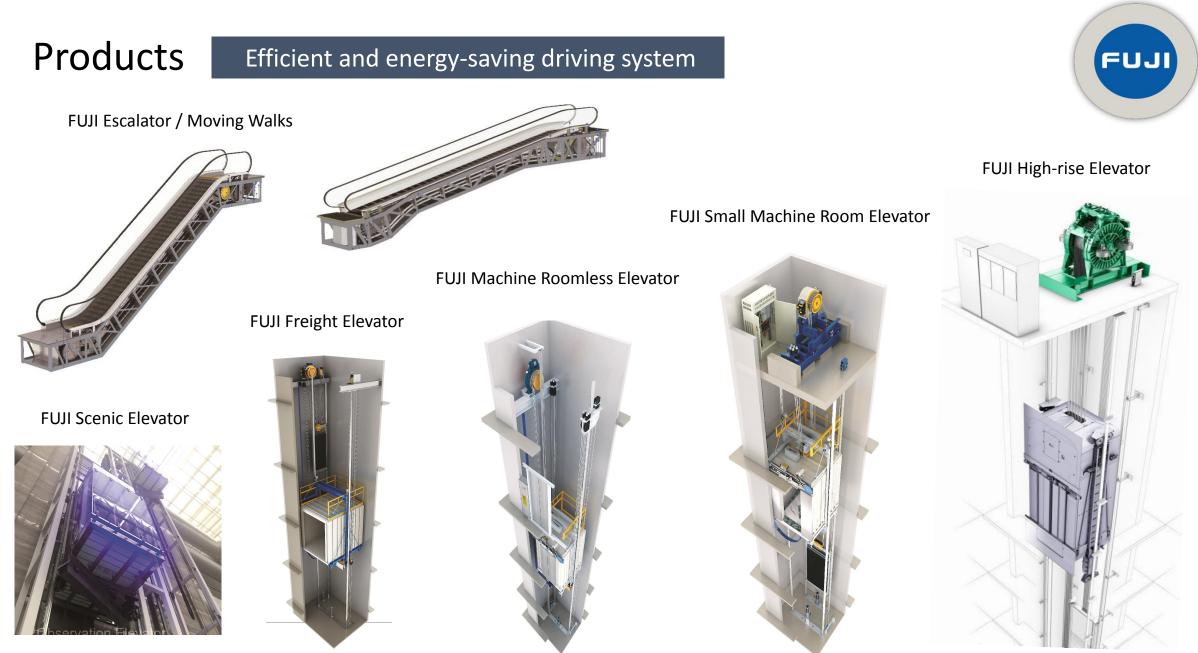

### FUJI ELEVATOR PROFILE - 2022

- 1. ABOUT FUJI
- 2. WHAT FUJI MAKE
- 3. SERVICE EXCELLENCE
- 4. QUALITY CONTROL
- 5. FUJI FACTORY
- 6. FUJI DESIGNS
- 7. PROJECTS



www.fujielevator.com.cn

### Internation Top Equipments













### 1. ABOUT FUJI



- The Largest FUJI Elevator factory in the world
  30 Years abundant problem solving experience
  Advanced Fuji control technology
  - Reliable quality and superior service
  - 140000 + 60000 square meters Plant
- 6 sets of automatic production line
- 10m/s speed 150 meters high elevator testing tower
- 50000 sets annual output

### 2. WHAT FUJI MAKE

### Solution for different requirement



Hotel



Office



MODEX EAT & JOY CAFE PARIS POP SHOP CYBER MARKET SUPER STORE

Hospital



1 XIII XXXX 330

Public transportation





### 3. SERVICE EXCELLENCE Solution for the whole lifecycle



FUJ







### 5. FUJI FACTORY PROFILE

From end of 2016, the 4th plant is activated, this plant have total investment of USD130 million, which including 80,000 square meters of workshop and 18,000 square meters of office, equipped the advanced Germanic and Italian full-automatic metal plate production equipment.









5. FUJI FACTORY PROFILE

From end of 2016, the 4th plant is activated, this plant have total investment of USD130 million, which including 80,000 square meters of workshop and 18,000 square meters of office, equipped the advanced Germanic and Italian full-automatic metal plate production equipment.







Cabin Production Line





Cabin Production Line

































### Escalator

Moving w