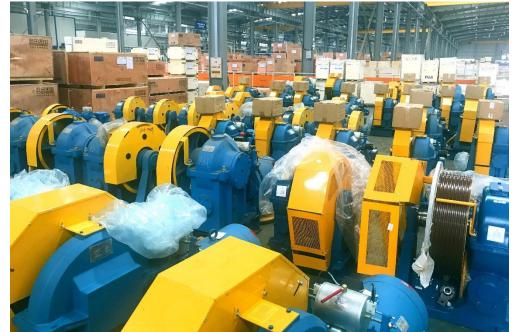

XIII XXXX 330

Public transportation





### 3. SERVICE EXCELLENCE Solution for the whole lifecycle



FUJ







### 5. FUJI FACTORY PROFILE

From end of 2016, the 4th plant is activated, this plant have total investment of USD130 million, which including 80,000 square meters of workshop and 18,000 square meters of office, equipped the advanced Germanic and Italian full-automatic metal plate production equipment.









5. FUJI FACTORY PROFILE

From end of 2016, the 4th plant is activated, this plant have total investment of USD130 million, which including 80,000 square meters of workshop and 18,000 square meters of office, equipped the advanced Germanic and Italian full-automatic metal plate production equipment.







Cabin Production Line





Cabin Production Line

































### Escalator

Moving walks Production Line









## Electric assembly workshop













### Warehouse





### The delivery

### 6. FUJI DESIGNS - Diversified Designs



### 6. FUJI DESIGNS - Diversified Designs



### **Projects**

1 Project Location: Juba, South Sudan Project Name: President's House

2 Project Location: Karachi, Pakistan Project Name: Mr. Faisal's Cousin Elevator: 25 units, 14 Floors 14 Stops

3 Project Location: Australia Project Name: Wel Shpool Elevator: 5 units

4 Project Location: Brazil Project Name: Brazilian International Airport Elevator Specifications: Escalator



1 Eastern Visayas Regional Medical Center - Philippines

2 Wind Playa Salguero - Colombia

The Proyect Wind Playa Salguero is located in Playa Salguero Santa Marta, an extar