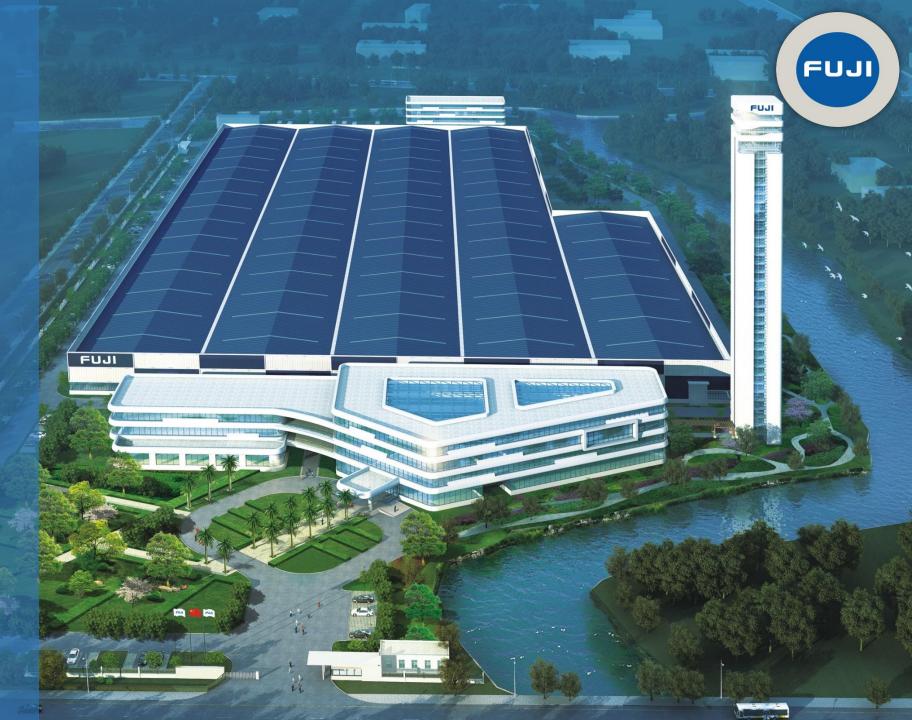

### 5. FUJI FACTORY PROFILE

From end of 2016, the 4th plant is activated, this plant have total investment of USD130 million, which including 80,000 square meters of workshop and 18,000 square meters of office, equipped the advanced Germanic and Italian full-automatic metal plate production equipment.

5. FUJI FACTORY PROFILE

From end of 2016, the 4th plant is activated, this plant have total investment of USD130 million, which including 80,000 square meters of workshop and 18,000 square meters of office, equipped the advanced Germanic and Italian full-automatic metal plate production equipment.