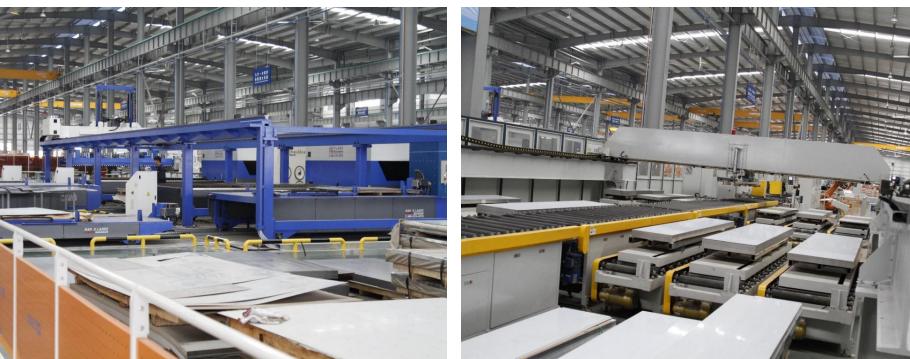

### 5. FUJI FACTORY PROFILE

From end of 2016, the 4th plant is activated, this plant have total investment of USD130 million, which including 80,000 square meters of workshop and 18,000 square meters of office, equipped the advanced Germanic and Italian full-automatic metal plate production equipment.

5. FUJI FACTORY PROFILE

From end of 2016, the 4th plant is activated, this plant have total investment of USD130 million, which including 80,000 square meters of workshop and 18,000 square meters of office, equipped the advanced Germanic and Italian full-automatic metal plate production equipment.