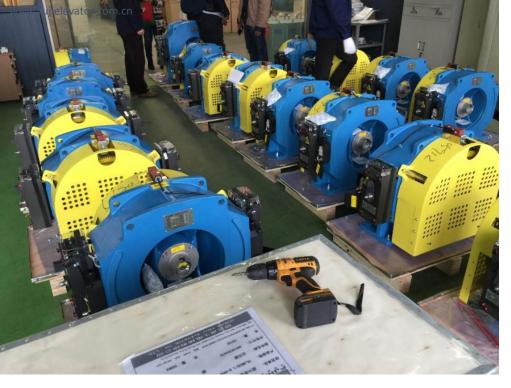

l



1 XIII XXXX 330

Public transportation





### 3. SERVICE EXCELLENCE Solution for the whole lifecycle



FUJ







### 5. FUJI FACTORY PROFILE

From end of 2016, the 4th plant is activated, this plant have total investment of USD130 million, which including 80,000 square meters of workshop and 18,000 square meters of office, equipped the advanced Germanic and Italian full-automatic metal plate production equipment.









5. FUJI FACTORY PROFILE

From end of 2016, the 4th plant is activated, this plant have total investment of USD130 million, which including 80,000 square meters of workshop and 18,000 square meters of office, equipped the advanced Germanic and Italian full-automatic metal plate production equipment.







Cabin Production Line





Cabin Production Line

































### Escalator

Moving walks Production Line









## Electric assembly workshop













### Warehouse





### The delivery

### 6. FUJI DESIGNS - Diversified Designs



### 6. FUJI DESIGNS - Diversified Designs



### **Projects**

1 Project Location: Juba, South Sudan Project Name: President's House

2 Project Location: Karachi, Pakistan Project Name: Mr. Faisal's Cousin Elevator: 25 units, 14 Floors 14 Stops

3 Project Location: Australia Project Name: Wel Shpool Elevator: 5 units

4 Project Location: Brazil Project Name: Brazilian International Airport Elevator Specifications: Escalator



1 Eastern Visayas Regional Medical Center - Philippines

2 Wind Playa Salguero - Colombia

The Proyect Wind Playa Salguero is located in Playa Salguero Santa Marta, an