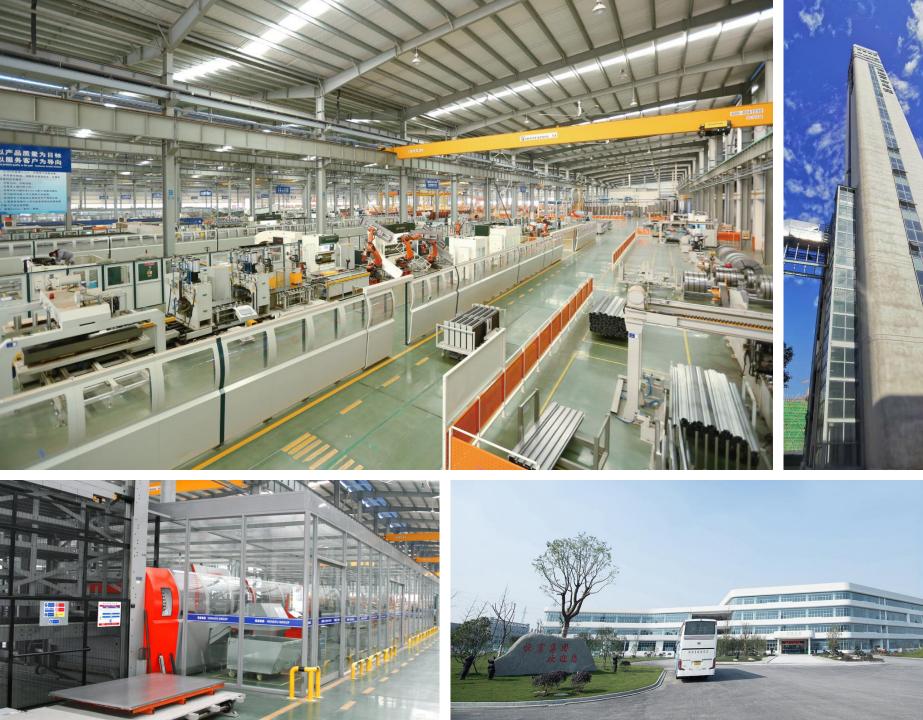

### 5. FUJI FACTORY PROFILE

From end of 2016, the 4th plant is activated, this plant have total investment of USD130 million, which including 80,000 square meters of workshop and 18,000 square meters of office, equipped the advanced Germanic and Italian full-automatic metal plate production equipment.

5. FUJI FACTORY PROFILE

From end of 2016, the 4th plant is activated, this plant have total investment of USD130 million, which including 80,000 square meters of workshop and 18,000 square meters of office, equipped the advanced Germanic and Italian full-automatic metal plate production equipment.